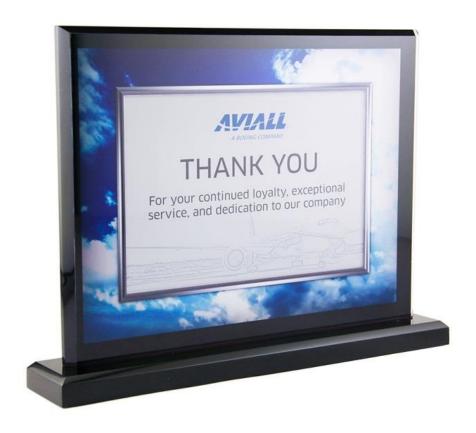

# Diamond Acrylic Crylic Countertop Signs Signs

- ✓ Horizontal and vertical options in two sizes
- ✓ High-quality full color imprint on back of clear acrylic upright, affixed to a black acrylic base
- ✓ Base is 5/8" black acrylic with beveled top edges
- ✓ Upright is 1/2" clear acrylic with a beveled front edge