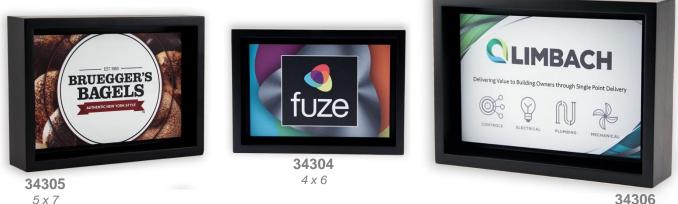

## The Box X

**34306** 6 x 8

3430t 8 x 6

The Box Pricing

| <u>Size</u> | <u>ltem #</u> | <u>3</u> | <u>10</u> | <u>25</u> | <u>50</u> |
|-------------|---------------|----------|-----------|-----------|-----------|
| 4 x 6       | 34304         | \$31.50  | \$24.75   | \$19.75   | \$16.50   |
| 5 x 7       | 34305         | \$33.00  | \$26.25   | \$21.25   | \$18.00   |
| 6 x 8       | 34306         | \$34.75  | \$28.00   | \$23.00   | \$19.75   |
|             | -             | -        | -         |           | (4C)      |
|             |               |          |           |           |           |

## The Box

**34306** 

## The Box Features

- ✓ Self-standing deskscape shadowbox in a sleek black finish
- Send us your logo, and provide direction regarding the text and copy—we will create a virtual presentation, typically within 48 hours
- ✓ At 1-1/2 deep, **THE BOX** will stand on its own, either horizontally or vertically, on any flat surface
- ✓ Perfect for spaces without walls, THE BOX doesn't consume much desktop real estate
- ✓ Use **THE BOX** as a recognition award for individual achievement, or as a **countertop sign**
- ✓ Made of wood with a white, satin silver or satin gold metal plate
- ✓ The plate is bumped up from the back of **THE BOX** to give it a dimensional, shadowed effect
- ✓ Standard production time is 8-10 business days following proof approval