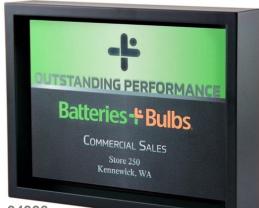

## The Box Features

- ✓ Self-standing deskscape shadowbox in a sleek black finish
- Send us your logo, and provide direction regarding the text and copy—we will create a virtual presentation, typically within 48 hours
- ✓ At 1-1/2 deep, **THE BOX** will stand on its own, either horizontally or vertically, on any flat surface
- ✓ Perfect for spaces without walls, THE BOX doesn't consume much desktop real estate
- ✓ Use **THE BOX** as a recognition award for individual achievement, or as a **countertop sign**
- ✓ Made of wood with a white, satin silver or satin gold metal plate
- ✓ The plate is bumped up from the back of **THE BOX** to give it a dimensional, shadowed effect
- ✓ Standard production time is 8-10 business days following proof approval