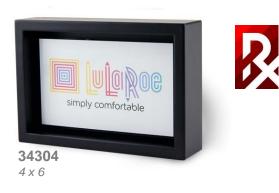

## The Box X

**34306** 6 x 8

3430t 8 x 6

The Box Pricing

| <u>Size</u> | <u>ltem #</u> | <u>3</u> | <u>10</u> | <u>25</u> | <u>50</u> |
|-------------|---------------|----------|-----------|-----------|-----------|
| 4 x 6       | 34304         | \$31.50  | \$24.75   | \$19.75   | \$16.50   |
| 5 x 7       | 34305         | \$33.00  | \$26.25   | \$21.25   | \$18.00   |
| 6 x 8       | 34306         | \$34.75  | \$28.00   | \$23.00   | \$19.75   |
|             | -             | -        | -         |           | (4C)      |
|             |               |          |           |           |           |