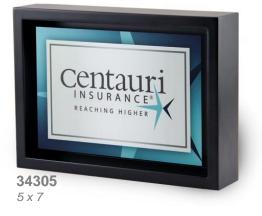

## The Box X

**34306** 6 x 8

3430t 8 x 6

The Box Pricing

| <u>Size</u> | <u>ltem #</u> | <u>3</u> | <u>10</u> | <u>25</u> | <u>50</u> |
|-------------|---------------|----------|-----------|-----------|-----------|
| 4 x 6       | 34304         | \$31.50  | \$24.75   | \$19.75   | \$16.50   |
| 5 x 7       | 34305         | \$33.00  | \$26.25   | \$21.25   | \$18.00   |
| 6 x 8       | 34306         | \$34.75  | \$28.00   | \$23.00   | \$19.75   |
|             | -             | -        | -         |           | (4C)      |
|             |               |          |           |           |           |