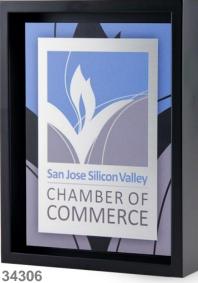

## The Box

**34306** 

## The Box X

**34306** 6 x 8

3430t 8 x 6

The Box Pricing

| <u>Size</u> | <u>ltem #</u> | <u>3</u> | <u>10</u> | <u>25</u> | <u>50</u> |
|-------------|---------------|----------|-----------|-----------|-----------|
| 4 x 6       | 34304         | \$31.50  | \$24.75   | \$19.75   | \$16.50   |
| 5 x 7       | 34305         | \$33.00  | \$26.25   | \$21.25   | \$18.00   |
| 6 x 8       | 34306         | \$34.75  | \$28.00   | \$23.00   | \$19.75   |
|             | -             | -        | -         |           | (4C)      |
|             |               |          |           |           |           |