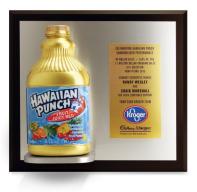

## Product Replicas & Miniatures

The unique bottle shape was molded directly from an actual beverage bottle, and replicated in a lustrous gold finish.

This feed & seed corn company utilized actual corn kernels encased in acrylic as an award for their top distributors.