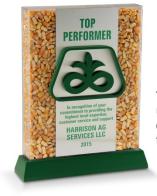

## Product Replicas & Miniatures

The unique bottle shape was molded directly from an actual beverage bottle, and replicated in a lustrous gold finish.

This feed & seed corn company utilized actual corn kernels encased in acrylic as an award for their top distributors.